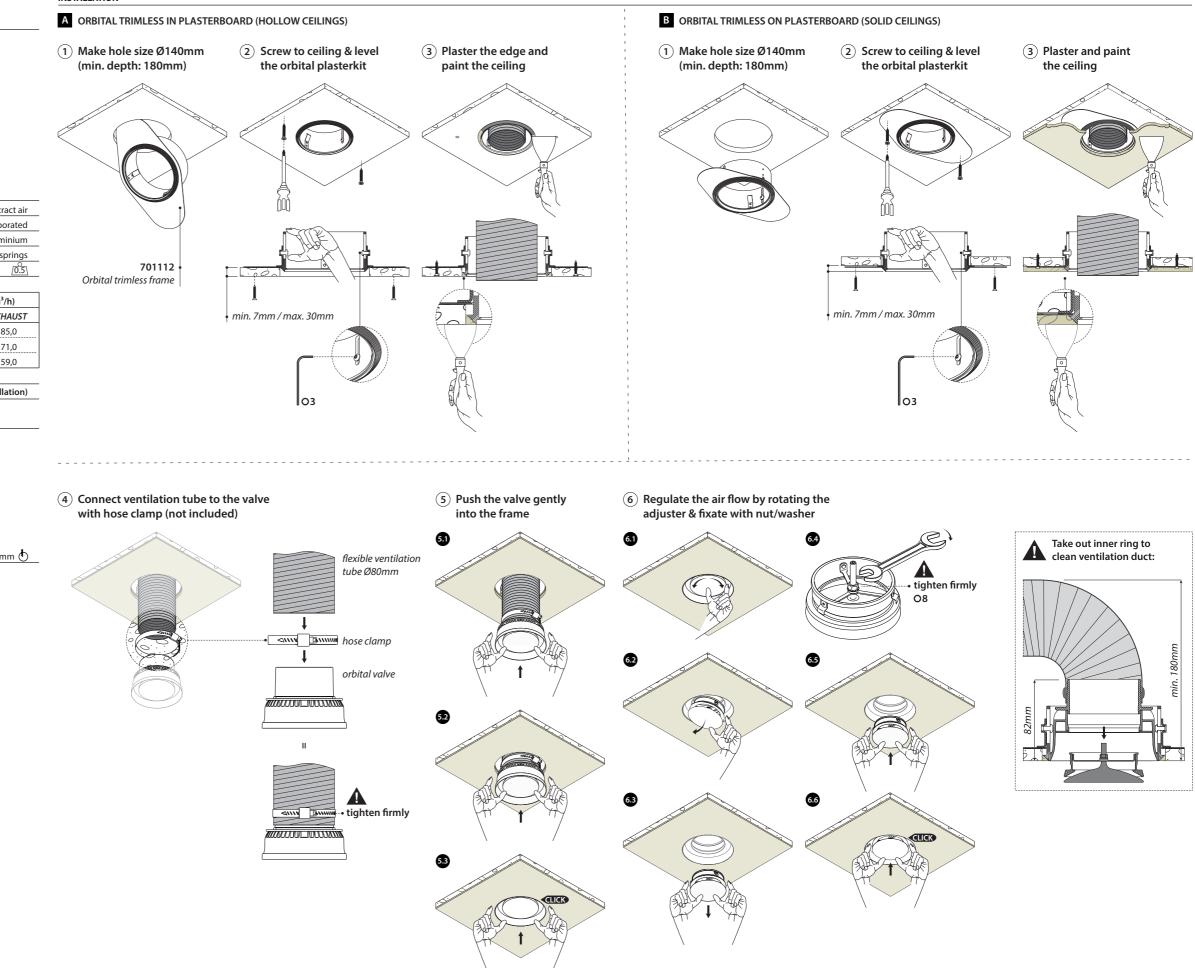

## ARCHITECTURAL

Technical Architectural Lighting NV Moortelmeers 23, B-8740 PITTEM - BELGIUM

Tel +32(0)51 46 43 41 - Fax +32(0)51 46 43 42 - info@tal.be - www.tal.be

| NAME ORBITAL BASIC TRIMLESS |                                                                   |                               |               | INSTALLATION                                      |
|-----------------------------|-------------------------------------------------------------------|-------------------------------|---------------|---------------------------------------------------|
|                             | "FLOW CONTROL"                                                    |                               |               | A ORBITAL TRIMLESS IN PL                          |
| REFERENCE                   | TAL ETP   650206 AV00116 TEXT. BLACK   650207 AV00117 TEXT. WHITE |                               |               | (1) Make hole size Ø140r<br>(min. depth: 180mm)   |
|                             | 82                                                                |                               |               |                                                   |
| SPECIFICATIONS              | Ventilation valve Supply air/extract air                          |                               |               |                                                   |
|                             | Adjustable flow regulator Incorporated                            |                               |               |                                                   |
|                             | Material Powdercoated aluminium                                   |                               |               |                                                   |
|                             | Installation Frame with springs                                   |                               |               |                                                   |
|                             | Weight                                                            |                               | 0.5           | <b>701112</b><br>Orbital trimless frame           |
|                             |                                                                   |                               |               | Oronan anniess name                               |
| MAXIMUM FLOW RATE           | SOUND POWER (dB(A))                                               | FLOW RATE (m <sup>3</sup> /h) |               |                                                   |
|                             | 25.0                                                              | SUPPLY                        | EXHAUST       |                                                   |
|                             | 35,0                                                              | 68,0                          | 85,0          |                                                   |
|                             | 30,0                                                              | 56,0                          | 71,0          |                                                   |
|                             | 25,0                                                              | 47,0                          | 59,0          |                                                   |
|                             | ACCESSORY                                                         | (required for                 | installation) |                                                   |
| NAME                        | ORBITAL TRIMLESS FRAME                                            |                               |               |                                                   |
| REFERENCE                   | TAL ETP   701112 AV00190                                          |                               |               |                                                   |
|                             |                                                                   | )                             |               | (4) Connect ventilation t<br>with hose clamp (not |
|                             | Installation depth / cut out                                      | 180mm                         | Ø140mm 🕭      |                                                   |
|                             |                                                                   |                               |               |                                                   |